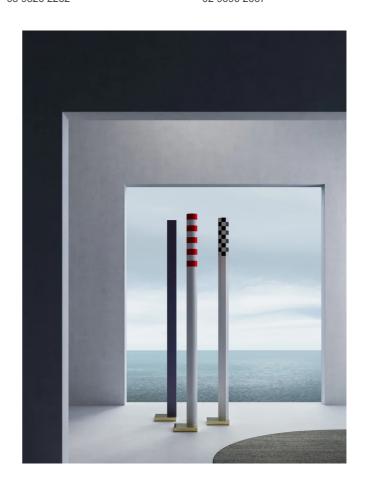

## Ciminiere d'Italia Floor Lamp

by Dante Donegani and Giovanni Lauda

Ciminiere d'Italia is a family of floor lamps with a unique design inspired by the 20th century factory chimneys of Italy. A high-power and high-efficiency LED source is housed within the slimline die-cast aluminium body, providing indirect lighting in a space. Equipped with foot dimmer switch for multiple illumination options. The Ciminiere d'Italia lamps are available in three different models (circular, square or hexagonal) with various finish options to adapt to any decor.

| Designer                   | Dante Donegani and Giovanni Lauda                        |
|----------------------------|----------------------------------------------------------|
| Supplier                   | Rotaliana                                                |
| Country                    | Italy                                                    |
| SKU                        | RO PT/CIMINIERE                                          |
| Warranty                   | 2yr commercial / 3yr residential                         |
| Version Options F1, F2, F3 |                                                          |
| Finish Options             | Blue, Red White Striped, White, White Black<br>Checkered |