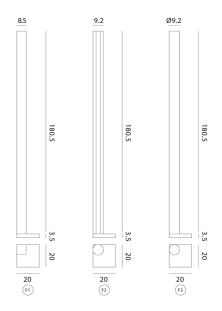

## **Product Dimensions**

| Designer                   | Dante Donegani and Giovanni Lauda                        |
|----------------------------|----------------------------------------------------------|
| Supplier                   | Rotaliana                                                |
| Country                    | Italy                                                    |
| SKU                        | RO PT/CIMINIERE                                          |
| Warranty                   | 2yr commercial / 3yr residential                         |
| Version Options F1, F2, F3 |                                                          |
| Finish Options             | Blue, Red White Striped, White, White Black<br>Checkered |