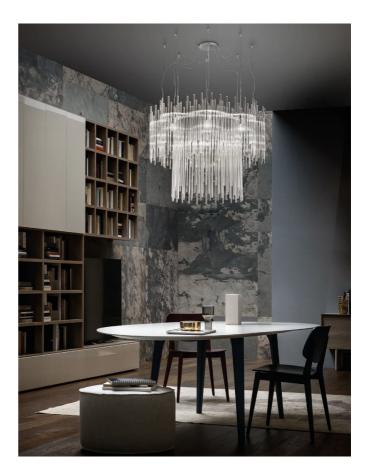

## Diadema C2 Chandelier

by Romani Saccani Architetti Associati

Diadema is based on the single element of the rod in pure glass. Combining reeds of different sizes, the Diadema C2 Chandelier reflects and transmits a feeling of movement, bringing opulence to a space. The metal frame allows numerous variations and plenty of room for customized versions. Design by Romani Saccani Architetti Associati for Vistosi. Made in Italy.