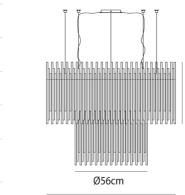

120cm Max

80cm

48cm

100cm

100cm

| Designer                | Romani Saccani Architetti Associati |
|-------------------------|-------------------------------------|
| Supplier                | Vistosi                             |
| Country                 | Italy                               |
| SKU                     | VI S/DIADEMA/C2                     |
| Warranty                | 12 months                           |
| Frame Finish<br>Options | Chrome, Matt Bronze                 |
|                         |                                     |