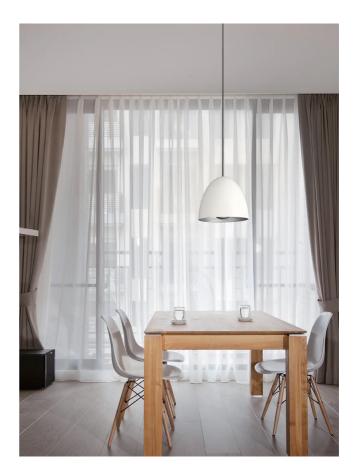

## Helios Pendant

by

The Helios is a dome shaped pendant with a ribbed metalized inner shade. Helios creates a diffused light with a chrome plate in front of the the lamp source. Suitable for kitchen island benches and above dining tables in residential or commercial settings. Available with a matt black, gloss black or gloss white finish.