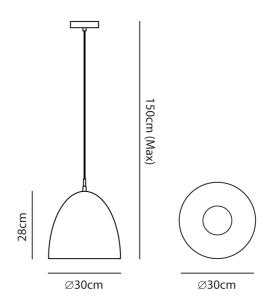

## Helios Pendant

by

The Helios is a dome shaped pendant with a ribbed metalized inner shade. Helios creates a diffused light with a chrome plate in front of the the lamp source. Suitable for kitchen island benches and above dining tables in residential or commercial settings. Available with a matt black, gloss black or gloss white finish.

## Sydney

439 Crown St, Surry Hills NSW 2010 sydney@mondoluce.com 02 9690 2667

**Product Dimensions** 

| Supplier       | Seed Design                           |
|----------------|---------------------------------------|
| Country        | Taiwan                                |
| SKU            | SE S/HELIOS                           |
| Warranty       | 12 months                             |
| Finish Options | Black Gloss, Satin Black, Shiny White |
|                |                                       |