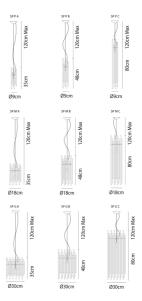

of movement. The metal frame allows numerous variations and plenty of room for customized versions. The Diadema single pendant is available in a wide range of sizes. Design by Romani Saccani Architetti Associati for Vistosi. Made in Italy.



| Designer                | Romani Saccani Architetti Associati |
|-------------------------|-------------------------------------|
| Supplier                | Vistosi                             |
| Country                 | Italy                               |
| SKU                     | VI S/DIADEMA                        |
| Warranty                | 12 months                           |
| Size Options            | A - Large, B - Large, C - Medium    |
| Frame Finish<br>Options | Chrome, Matt Bronze                 |

## **Product Dimensions**