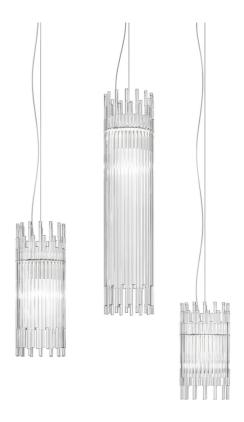

## Diadema Single Pendant

by Romani Saccani Architetti Associati

Diadema is based on the single element of the rod in pure glass. Combining reeds of different sizes, the light reflects and transmits a feeling of movement. The metal frame allows numerous variations and plenty of room for customized versions. The Diadema single pendant is available in a wide range of sizes. Design by Romani Saccani Architetti Associati for Vistosi. Made in Italy.