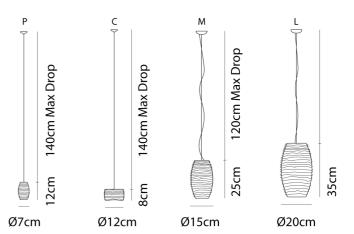

.com 03 9826 2232 Sydney 439 Crown St, Surry Hills NSW 2010 sydney@mondoluce.com 02 9690 2667

## Damasco Pendant Lamp

by Paolo Crepax

The Damasco pendant light collection is created with the 'bozzolo' technique, which entails manually applying 'threads' of molded glass on a re-shaped element in mouth-blown crystal. Available in clear crystal or topaz threads with four sizes. Expertly hand crafted in Italy.

| Designer       | Paolo Crepax            |
|----------------|-------------------------|
| Supplier       | Vistosi                 |
| Country        | Italy                   |
| SKU            | VI S/DAMASCO            |
| Warranty       | 12 months               |
| Finish Options | Crystal, Topaz          |
| Size Options   | C, Large, Medium, Small |

**Product Dimensions**