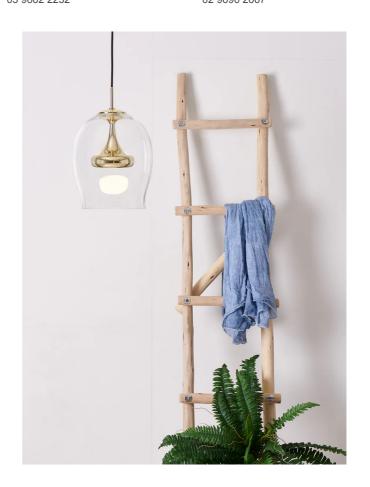

## Moai Pendant

by Chao-Cheng Chen

Moai provides atmospheric illumination. Light travels through a spherical diffuser and refracts off a mouth-blown glass shade to create a unique egg-shaped reflection. Casting a silhouette reminiscent of the stone statues of Easter Island, Moai acts as an art feature whether on or off.