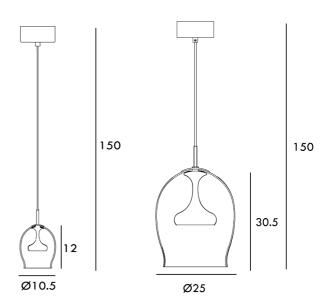

2

### Sydney

439 Crown St, Surry Hills NSW 2010 sydney@mondoluce.com 02 9690 2667

## Moai Pendant

by Chao-Cheng Chen

Moai provides atmospheric illumination. Light travels through a spherical diffuser and refracts off a mouth-blown glass shade to create a unique egg-shaped reflection. Casting a silhouette reminiscent of the stone statues of Easter Island, Moai acts as an art feature whether on or off.



| Designer     | Chao-Cheng Chen                  |
|--------------|----------------------------------|
| Supplier     | Seed Design                      |
| Country      | Taiwan                           |
| SKU          | SE S/MOAI                        |
| Warranty     | 2yr commercial / 3yr residential |
| Size Options | Large, Small                     |

## Product Dimensions