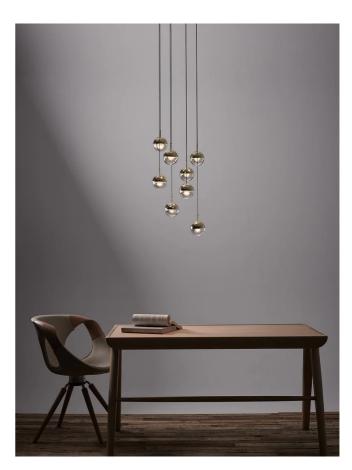

## Dora 8 Light Chandelier

by Ting Ting Chang

The Dora collection from SEED Design draws inspiration from the designer Ting Ting Chang's childhood. Utilizing the latest LED technology in a playful modern design, the Dora 8 Light chandelier is perfect for a variety of feature lighting applications. Each of the 8 pendant lights feature an embedded LED source and 35 degree adjustable shade. The drop height of each pendant is customization allowing for a wide variety of configurations.