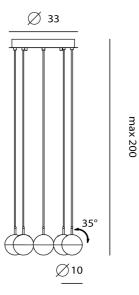

## Dora 8 Light Chandelier

by Ting Ting Chang

The Dora collection from SEED Design draws inspiration from the designer Ting Ting Chang's childhood. Utilizing the latest LED technology in a playful modern design, the Dora 8 Light chandelier is perfect for a variety of feature lighting applications. Each of the 8 pendant lights feature an embedded LED source and 35 degree adjustable shade. The drop height of each pendant is customization allowing for a wide variety of configurations.

Melbourne

272 Toorak Rd, South Yarra VIC 3141 melbourne@mondoluce.com 03 9862 2232 Sydney 439 Crown St, Surry Hills NSW 2010 sydney@mondoluce.com 02 9690 2667

**Product Dimensions** 