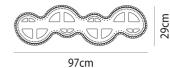

re glass. Combining reeds of different sizes, the Diadema K3 Chandelier reflects and transmits a feeling of movement, bringing opulence to a space. The metal frame allows numerous variations and plenty of room for customized versions. Design by Romani Saccani Architetti Associati for Vistosi. Made in Italy.



| Designer                | Romani Saccani Architetti Associati |
|-------------------------|-------------------------------------|
| Supplier                | Vistosi                             |
| Country                 | Italy                               |
| SKU                     | VI S/DIADEMA/K3                     |
| Warranty                | 12 months                           |
| Frame Finish<br>Options | Chrome, Matt Bronze                 |

## Product Dimensions