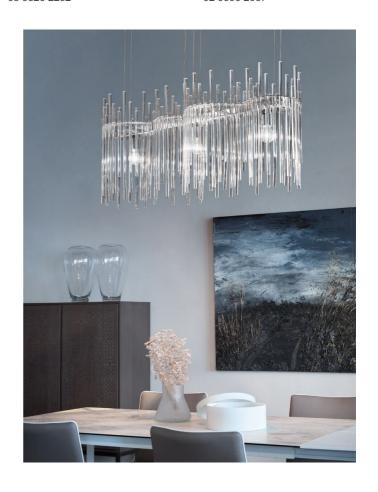

## Diadema K3 Chandelier

by Romani Saccani Architetti Associati

Diadema is based on the single element of the rod in pure glass. Combining reeds of different sizes, the Diadema K3 Chandelier reflects and transmits a feeling of movement, bringing opulence to a space. The metal frame allows numerous variations and plenty of room for customized versions. Design by Romani Saccani Architetti Associati for Vistosi. Made in Italy.