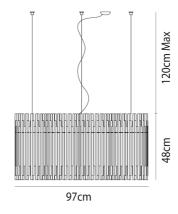

pure glass. Combining reeds of different sizes, the Diadema K3 Chandelier reflects and transmits a feeling of movement, bringing opulence to a space. The metal frame allows numerous variations and plenty of room for customized versions. Design by Romani Saccani Architetti Associati for Vistosi. Made in Italy.



| Designer                | Romani Saccani Architetti Associati |
|-------------------------|-------------------------------------|
| Supplier                | Vistosi                             |
| Country                 | Italy                               |
| SKU                     | VI S/DIADEMA/K3                     |
| Warranty                | 12 months                           |
| Frame Finish<br>Options | Chrome, Matt Bronze                 |

## Product Dimensions