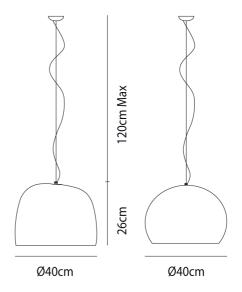

No longer a finite and determined area, but an extension of glass whose shape is constantly changing. The union and intersection of two solids of revolution, Durface takes different shapes depending on the observers' point of view. This large version of the Surface pendant is end-of-line with very limited stock.



| Designer                   | Giovanni Barbato                |
|----------------------------|---------------------------------|
| Supplier                   | Vistosi                         |
| Country                    | Italy                           |
| SKU                        | MKT VI S/SURFACE/G              |
| Warranty                   | 12 months                       |
| Internal Finish<br>Options | Burnt Earth, Green, Grey, White |

## **Product Dimensions**