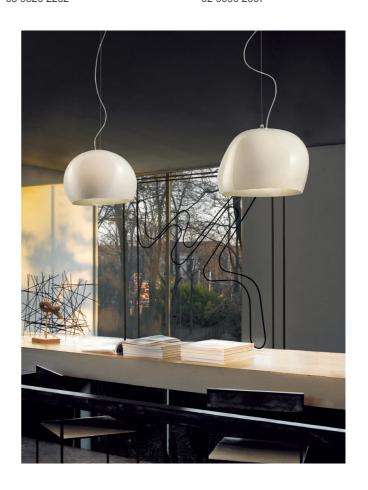

## Surface Pendant Light - Large

by Giovanni Barbato

Giovanni Barbato redefines the concept of surface with this elegant modern pendant. No longer a finite and determined area, but an extension of glass whose shape is constantly changing. The union and intersection of two solids of revolution, Durface takes different shapes depending on the observers' point of view. This large version of the Surface pendant is end-of-line with very limited stock.