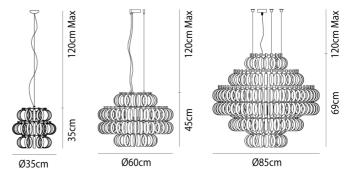

| Designer     | Renato Toso, Noti Massari E Associatti |
|--------------|----------------------------------------|
| Supplier     | Vistosi                                |
| Country      | Italy                                  |
| SKU          | VI S/ECOS                              |
| Warranty     | 12 months                              |
| Size Options | 35, 60, 90                             |
|              |                                        |

## Product Dimensions