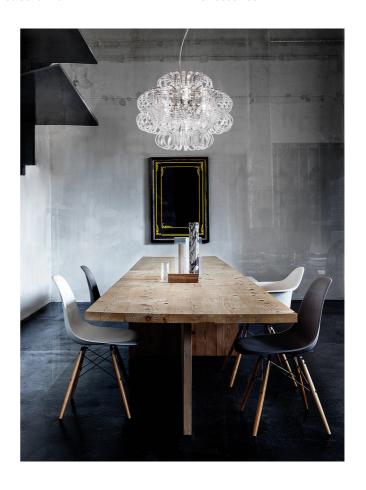

## **Ecos Pendant**

by Renato Toso, Noti Massari E Associatti

Make a statement in a space with the the Ecos Pendant.
Composed of an elegant system of mouth-blown glass rings,
Ecos casts beautiful complex patterns on nearby surfaces. Glass rings available in white or crystal finish with additional glass textures and metal options, offering a high level of customization.
Available in two sizes. Design by Renato Toso, Noti Massarii & Associates for Vistosi.