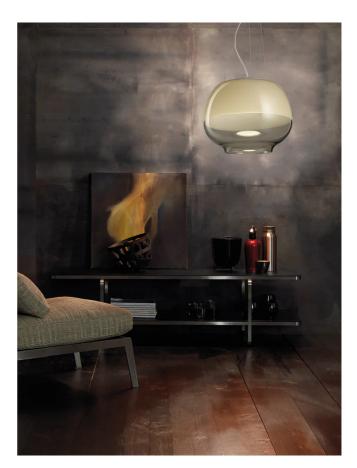

## by Giovanni Barbato

With Mirage, Giovanni Barbato gives glass the visual preponderance it deserves by removing everything that does not belong. This lighting system is all about simplicity and elegance with the soft lines of its curvilinear design. Mouth blown glass directs and spreads the LED light source in any environment, emphasizing its brightness.