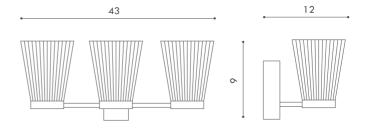

St, Surry Hills NSW 2010 sydney@mondoluce.com 02 9690 2667

# Canaletto Triple Wall Light

by Marco Pagnoncelli

Designer

The Canaletto triple wall light from Icone Luce takes inspiration from the past to create a wall fitting for contemporary spaces. A smooth metal base supports three fine glass shades, recalling the elegance of art deco era light fixtures. The Canaletto is well suited to a variety of interior spaces, providing a warm ambient light. Available in painted pewter body with smoked glass diffuser, or brushed brass body with crystal glass diffuser. Manufactured in Italy to the highest quality.



# Supplier Icone Country Italy SKU IC A/CANALETTO/3 Warranty 2yr commercial / 3yr residential Finish Options Bronze/Crystal, Pewter/Smoked

Marco Pagnoncelli

### Product Dimensions