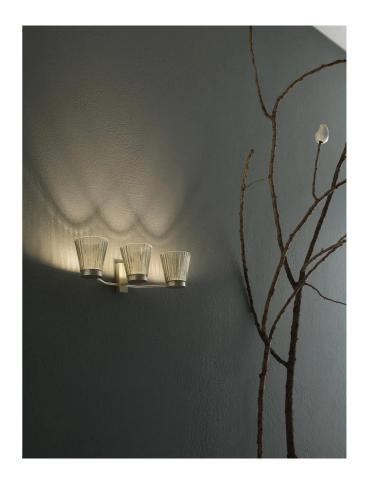

# Canaletto Triple Wall Light

by Marco Pagnoncelli

Designer

The Canaletto triple wall light from Icone Luce takes inspiration from the past to create a wall fitting for contemporary spaces. A smooth metal base supports three fine glass shades, recalling the elegance of art deco era light fixtures. The Canaletto is well suited to a variety of interior spaces, providing a warm ambient light. Available in painted pewter body with smoked glass diffuser, or brushed brass body with crystal glass diffuser. Manufactured in Italy to the highest quality.