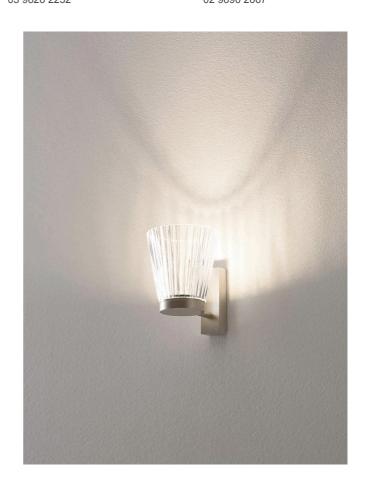

## Canaletto Wall Light

by Marco Pagnoncelli

The Canaletto wall light from Icone Luce takes inspiration from the past to create a wall fitting for contemporary spaces. A smooth metal base supports the fine glass shade, recalling the elegance of art deco era light fixtures. The Canaletto is for creating lighting accents in a room or hallway, providing a soft ambient light. Available in painted pewter body with smoked glass diffuser, or brushed brass body with crystal glass diffuser. Made in Italy to the highest quality.

| Designer       | Marco Pagnoncelli                |
|----------------|----------------------------------|
| Supplier       | Icone                            |
| Country        | Italy                            |
| SKU            | IC A/CANALETTO                   |
| Warranty       | 2yr commercial / 3yr residential |
| Finish Options | Bronze/Crystal, Pewter/Smoked    |
|                |                                  |