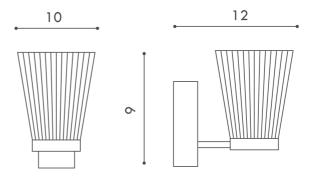

ase supports the fine glass shade, recalling the elegance of art deco era light fixtures. The Canaletto is for creating lighting accents in a room or hallway, providing a soft ambient light. Available in painted pewter body with smoked glass diffuser, or brushed brass body with crystal glass diffuser. Made in Italy to the highest quality.



| Designer       | Marco Pagnoncelli                |
|----------------|----------------------------------|
| Supplier       | Icone                            |
| Country        | Italy                            |
| SKU            | IC A/CANALETTO                   |
| Warranty       | 2yr commercial / 3yr residential |
| Finish Options | Bronze/Crystal, Pewter/Smoked    |
|                |                                  |

## Product Dimensions