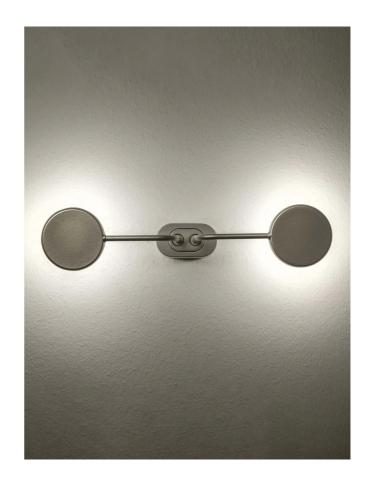

## Arbor 2 Wall Light

by Marco Pagnoncelli

The Arbor 2 Wall Light is uniquely designed with 2 small metal arms with adjustable round light sources. The 2 round lights house the LED boards so no driver is needed. The lights can be adjusted to provide total or partial direct and indirect illumination.