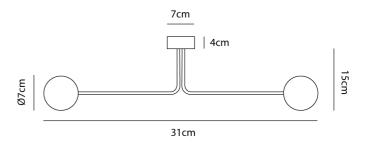

2 2232

#### Sydney

439 Crown St, Surry Hills NSW 2010 sydney@mondoluce.com 02 9690 2667

## Arbor 2 Wall Light

by Marco Pagnoncelli

The Arbor 2 Wall Light is uniquely designed with 2 small metal arms with adjustable round light sources. The 2 round lights house the LED boards so no driver is needed. The lights can be adjusted to provide total or partial direct and indirect illumination.



| Designer       | Marco Pagnoncelli                |
|----------------|----------------------------------|
| Supplier       | Icone                            |
| Country        | Italy                            |
| SKU            | IC A/ARBOR/2                     |
| Warranty       | 2yr commercial / 3yr residential |
| Finish Options | Copper Silver, Gold Silver       |

### Product Dimensions