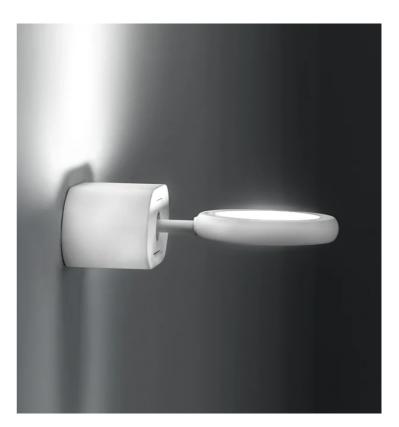

## Arbor 1 Wall Light

by Marco Pagnoncelli

The Arbor 1 Wall Light is uniquely designed with a small metal arm with adjustable round light head. The 2 round lights house the LED boards so no driver is needed. The head can be adjusted to provide total or partial direct and indirect illumination.