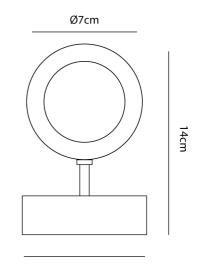

## Sydney

439 Crown St, Surry Hills NSW 2010 sydney@mondoluce.com 02 9690 2667

**Product Dimensions** 

7cm

| Designer       | Marco Pagnoncelli                |
|----------------|----------------------------------|
| Supplier       | Icone                            |
| Country        | Italy                            |
| SKU            | IC A/ARBOR/1                     |
| Warranty       | 2yr commercial / 3yr residential |
| Finish Options | Gold Silver, White               |