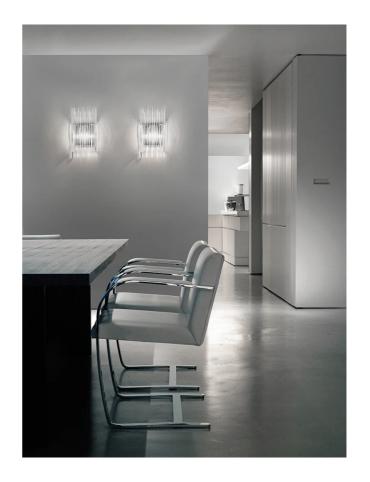

## Diadema Wall Light

by Romani Saccani Architetti Associati

The Diadema Wall light is composed of a network of hand crafted Murano glass rods clipped to a central metal base. The pure glass rods diffuse and refract the light, creating an elegant ambience. Crystal finish and available in two sizes. Design by Romani Saccani Architetti Associati for Vistosi. Made in Italy.