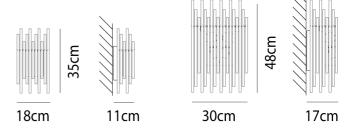

## Designer Romani Saccani Architetti Associati Supplier Vistosi Country Italy SKU VI A/DIADEMA Warranty 12 months Size Options Large, Small

Product Dimensions