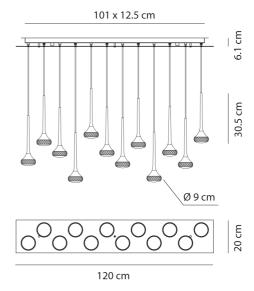

om 03 9826 2232

### Sydney

439 Crown St, Surry Hills NSW 2010 sydney@mondoluce.com 02 9690 2667

# Fairy 12L Pendant

by Manuel & Vanessa Vivian

Adorn your space with the Fairy 12L Pendant. An elegant composition of pendants with chromed metal frame and fine glass diffusers, suspended from a round central base. Available in several colours in round or rectangle version. Each pendant features a built-in LED light source with a diffused warm emission.



| Designer       | Manuel & Vanessa Vivian |
|----------------|-------------------------|
| Supplier       | Axo Light               |
| Country        | Italy                   |
| SKU            | AX S/FAIRY/12           |
| Finish Options | Amber, Crystal, Grey    |
| Size Options   | Rectangle, Round        |

### Product Dimensions