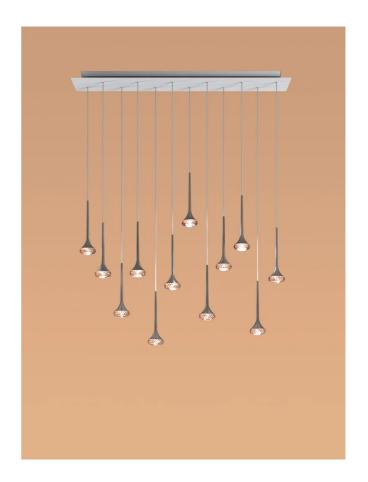

# Fairy 12L Pendant

by Manuel & Vanessa Vivian

Adorn your space with the Fairy 12L Pendant. An elegant composition of pendants with chromed metal frame and fine glass diffusers, suspended from a round central base. Available in several colours in round or rectangle version. Each pendant features a built-in LED light source with a diffused warm emission.