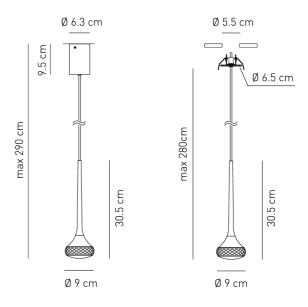

tal frame and fine glass diffuser. Available in several colours with canopy or recessed base. Built-in LED light source with a diffused warm emission.

#### Melbourne

272 Toorak Rd, South Yarra VIC 3141 melbourne@mondoluce.com 03 9826 2232

#### Sydney

439 Crown St, Surry Hills NSW 2010 sydney@mondoluce.com 02 9690 2667



| Designer                          | Manuel & Vanessa Vivian |
|-----------------------------------|-------------------------|
| Supplier                          | Axo Light               |
| Country                           | Italy                   |
| SKU                               | AX S/FAIRY              |
| Finish Options                    | Amber, Crystal, Grey    |
| Version Options Recessed, Surface |                         |

### Product Dimensions