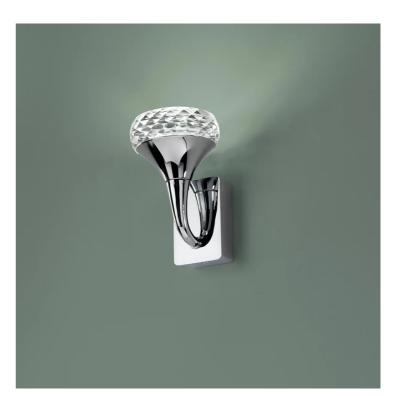

## Fairy Wall Light

by Manuel & Vanessa Vivian

Adorn your wall with the elegant Fairy Wall Light. A collection of wall lamps with chromed metal frame and fine glass diffuser. Available in several colours. Built-in LED light source with a diffused warm emission.