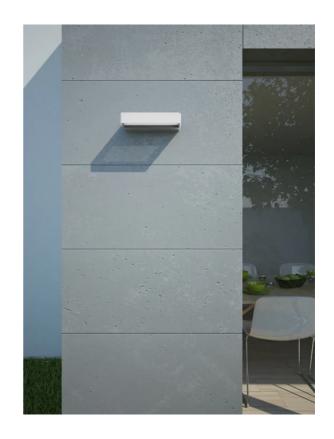

## InOut Wall Light

by

InOut Wall Light is an LED wall lamp with a clear-cut profile. With an IP rating of 65, InOut is the perfect lamp for both indoor and outdoor use. Aluminium body with two glass plates which shield the direct LED light and diffuse it evenly throughout the space. InOut W1 emits light in a single direction (up or down) while W2 emits up and down.