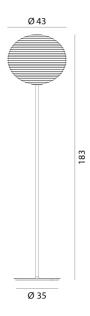

n St, Surry Hills NSW 2010 sydney@mondoluce.com 02 9690 2667

## Flow Glass Floor Lamp

by Dante Donegani and Giovanni Lauda

Flow Glass is an elegant floor lamp with a diffused emission. The blown glass diffuser features thin rings in relief that create a geometry similar to that of oriental paper and bamboo lanterns. Designed and manufactured in Italy by Rotaliana. Available in matt white finish.



| Designer     | Dante Donegani and Giovanni Lauda |
|--------------|-----------------------------------|
| Supplier     | Rotaliana                         |
| Country      | Italy                             |
| SKU          | RO PT/FLOW                        |
| Warranty     | 12 months                         |
| Size Options | F1, F2                            |

## Product Dimensions