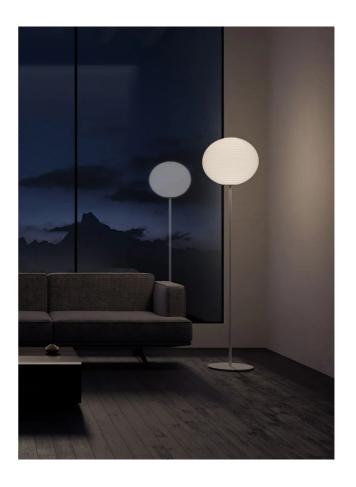

## Flow Glass Floor Lamp

by Dante Donegani and Giovanni Lauda

Flow Glass is an elegant floor lamp with a diffused emission. The blown glass diffuser features thin rings in relief that create a geometry similar to that of oriental paper and bamboo lanterns. Designed and manufactured in Italy by Rotaliana. Available in matt white finish.