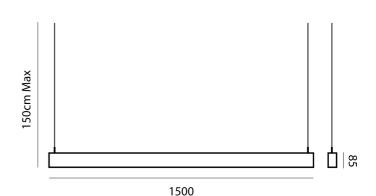

rry Hills NSW 2010 sydney@mondoluce.com 02 9690 2667

# Slik Up & Down Linear Pendant

by

Slik is a high output LED pendant light with a sleek linear profile. 2 x LED sources provide diffused emission both up and down for a widespread illumination, making Slik ideal for residential and commercial spaces. 1800lm uplight / 3600lm downlight. Structure made from extruded aluminum and available in black or white finish. Synchronised TRIAC dimming.



| Supplier       | Studio Italia                    |
|----------------|----------------------------------|
| Country        | China                            |
| SKU            | SU SLIK/LED/150/2                |
| Warranty       | 2yr commercial / 3yr residential |
| Finish Options | Black, White                     |

### Product Dimensions