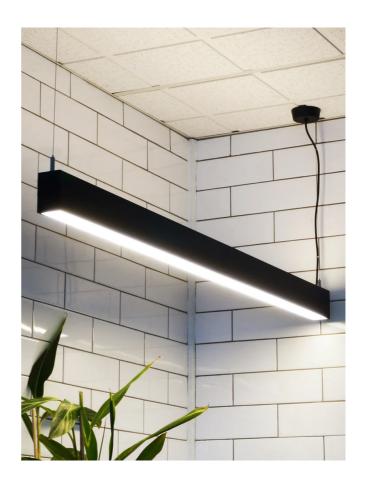

# Slik Up & Down Linear Pendant

by

Slik is a high output LED pendant light with a sleek linear profile. 2 x LED sources provide diffused emission both up and down for a widespread illumination, making Slik ideal for residential and commercial spaces. 1800lm uplight / 3600lm downlight. Structure made from extruded aluminum and available in black or white finish. Synchronised TRIAC dimming.