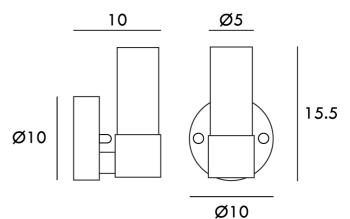

ce.com 02 9690 2667

## T1 Single Bathroom Wall Light

by Ting Ting Chang

Inspired by classic tube lamps, the T1 Single Bathroom Wall Light is embedded with a CRI 90 LED light source. Protection level is up to IP44 which can be used in zone 2 of bathrooms. Both decoratative and functional, the T1 bathroom fixture is ideal for contemporary spaces. Available in a variety of colours and finishes.



| Designer       | Ting Ting Chang                  |
|----------------|----------------------------------|
| Supplier       | Seed Design                      |
| Country        | Taiwan                           |
| SKU            | SE A/T1/W1                       |
| Warranty       | 2yr commercial / 3yr residential |
| Finish Options | Black, Brass, Copper, White      |

Product Dimensions