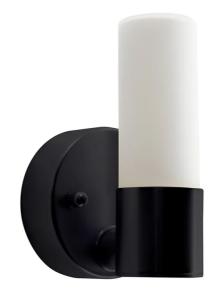

## T1 Single Bathroom Wall Light

by Ting Ting Chang

Inspired by classic tube lamps, the T1 Single Bathroom Wall Light is embedded with a CRI 90 LED light source. Protection level is up to IP44 which can be used in zone 2 of bathrooms. Both decoratative and functional, the T1 bathroom fixture is ideal for contemporary spaces. Available in a variety of colours and finishes.