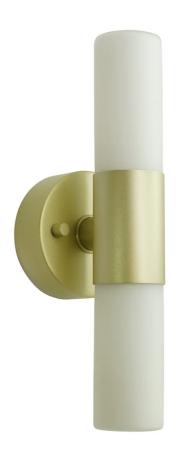

## T1 Double Bathroom Wall Light

by Ting Ting Chang

Inspired by classic tube lamps, the T1 Double Bathroom Wall lamp offers two G9 lamp bases. Protection level is up to IP44 which can be used in zone 2 of bathrooms. Both decoratative and functional, the T1 bathroom fixture is ideal for contemporary applications. Available in a variety of colours and finishes.

| Designer       | Ting Ting Chang                 |
|----------------|---------------------------------|
| Supplier       | Seed Design                     |
| Country        | Taiwan                          |
| SKU            | SE A/T1/W2                      |
| Warranty       | 12 months                       |
| Finish Options | Black, Copper, Sand Gold, White |