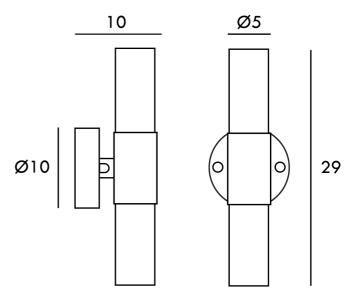

ydney@mondoluce.com 02 9690 2667

## T1 Double Bathroom Wall Light

by Ting Ting Chang

Inspired by classic tube lamps, the T1 Double Bathroom Wall lamp offers two G9 lamp bases. Protection level is up to IP44 which can be used in zone 2 of bathrooms. Both decoratative and functional, the T1 bathroom fixture is ideal for contemporary applications. Available in a variety of colours and finishes.



| Designer       | Ting Ting Chang                 |
|----------------|---------------------------------|
| Supplier       | Seed Design                     |
| Country        | Taiwan                          |
| SKU            | SE A/T1/W2                      |
| Warranty       | 12 months                       |
| Finish Options | Black, Copper, Sand Gold, White |

## **Product Dimensions**