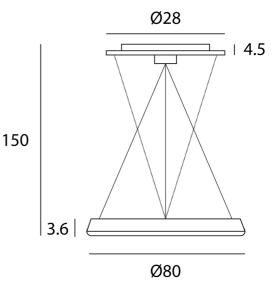

**Product Dimensions** 

| Designer       | OIL Design Lab                   |
|----------------|----------------------------------|
| Supplier       | Icone                            |
| Country        | Italy                            |
| SKU            | IC S/LADYB                       |
| Warranty       | 2yr commercial / 3yr residential |
| Finish Options | Black, White                     |