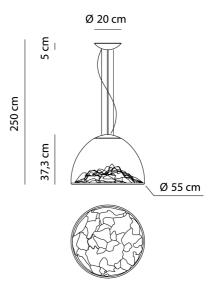

in range glistens from all angles just like a real mountain would in the sun via a dedicated LED light source located at the top of the shade. This beautiful, decorative pendant light adds an ethereal effect that is perfect within both residential and commercial spaces. Design by Dima Loginoff for Axolight.



| Designer                | Dima Loginoff               |
|-------------------------|-----------------------------|
| Supplier                | Axo Light                   |
| Country                 | Italy                       |
| SKU                     | AX S/MOUNTAINVIEW           |
| Glass Finish<br>Options | Amber, Black, Crystal, Grey |
| Metal Finish<br>Options | Black, Chrome, Gold         |
|                         |                             |

## Product Dimensions