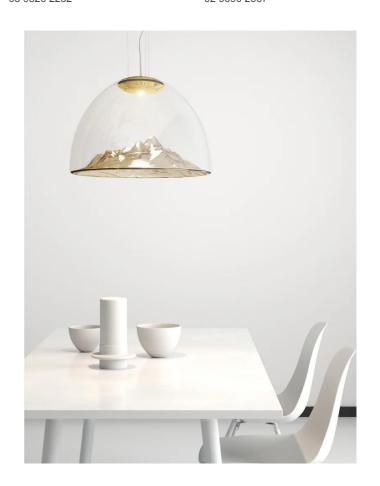

## Mountain View Pendant

by Dima Loginoff

The Mountain View Pendant Light is an enchanting fixture that will become the focal point of any room. Made of transparent blown glass masterfully hand-crafted. The shade consists of two parts: a simple dome encompassing dome with a majestic mountainesque structure located within, evoking visions of mountain ranges. Available in a variety of finishes, the mountain range glistens from all angles just like a real mountain would in the sun via a dedicated LED light source located at the top of the shade. This beautiful, decorative pendant light adds an ethereal effect that is perfect within both residential and commercial spaces. Design by Dima Loginoff for Axolight.