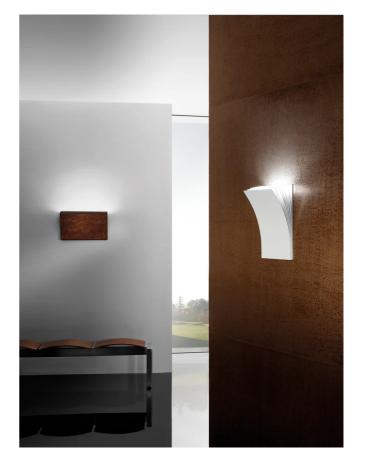

## Polia Wall Light

Designer

by Manuel & Vanessa Vivian

Collection of contemporary wall lamps designed by Manuel Vivian for Axolight. Rolled steel body painted in textured white, basalt grey, or rust brown finish. Available in two sizes with builtin dimmable LED light source. Manufactured in Italy.

**Product Dimensions** 

| -              |                                  |
|----------------|----------------------------------|
| Supplier       | Axo Light                        |
| Country        | Italy                            |
| SKU            | AX A/POLIA                       |
| Warranty       | 2yr commercial / 3yr residential |
| Finish Options | Basalt Grey, Rust Brown, White   |
| Size Options   | Large, Small                     |