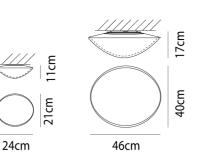

**Product Dimensions** 

| Designer     | Pio and Tito Toso    |
|--------------|----------------------|
| Supplier     | Vistosi              |
| Country      | Italy                |
| SKU          | VI PL/BALANCE        |
| Warranty     | 12 months            |
| Size Options | Large, Medium, Small |

56cm