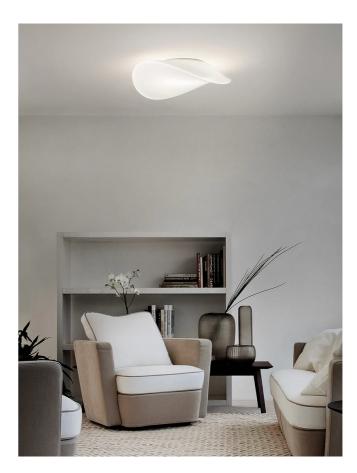

## **Balance Wall Ceiling Light**

by Pio and Tito Toso

Balance is inspired by the elliptic orbit of a planet around the sun, a motion created through harmony and balance of unseen forces. Expertly crafted with mouth-blown Murano glass, Balance provides a soft diffused light within a space. Available in a variety of sizes and suitable for ceiling or wall installations.