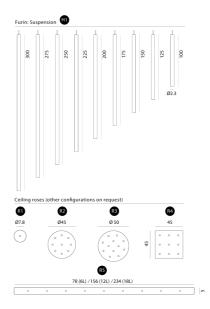

or to obtain a ground-line light effect: a wall of light. The Furin is available in matte white or a red textile finish, with other finishes available on request. The minimalist contemporary design and wide array of customisation options make the Furin an excellent choice for feature lighting in large scale commercial applications.



| Designer       | Kengo Kuma                       |
|----------------|----------------------------------|
| Supplier       | Rotaliana                        |
| Country        | Italy                            |
| SKU            | RO FUR                           |
| Warranty       | 2yr commercial / 3yr residential |
| Finish Options | Red, White                       |
| Size Options   | 1.0M, 1.25M, 1.5M, 1.75M, 2M     |

#### **Product Dimensions**