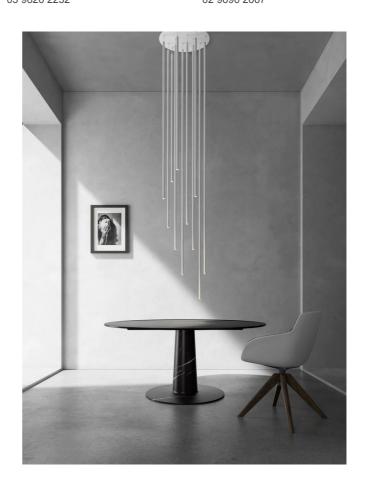

# Furin Pendant Light System

by Kengo Kuma

Furin, the Japanese word for 'wind chime', is a suspension system consisting of aluminum tube elements in which an LED light source is held. The pendants can be arranged along an electrical binary system or attached in groups to a ceiling rose. The system involves the use of tubes of differing lengths to create personalised designs, or to obtain a ground-line light effect: a wall of light. The Furin is available in matte white or a red textile finish, with other finishes available on request. The minimalist contemporary design and wide array of customisation options make the Furin an excellent choice for feature lighting in large scale commercial applications.