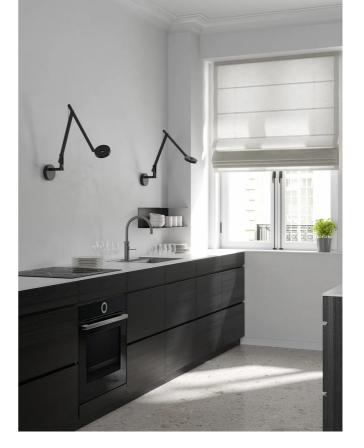

## String Mini W2 Wall Lamp

by Dante Donegani and Giovanni Lauda

Compared to the original version, String MINI is smaller in size while boasting the same lighting performance and functionality. Two arms and a rotatable head offer adjustability, with the movement balanced by an elastic cable. It's versatile small size makes it an excellent choice for the home office or as wall mounted bedside lighting.