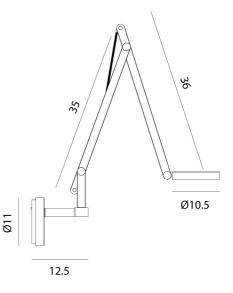

## String Mini W2 Wall Lamp

by Dante Donegani and Giovanni Lauda

Compared to the original version, String MINI is smaller in size while boasting the same lighting performance and functionality. Two arms and a rotatable head offer adjustability, with the movement balanced by an elastic cable. It's versatile small size makes it an excellent choice for the home office or as wall mounted bedside lighting.

**Product Dimensions** 

| Designer                | Dante Donegani and Giovanni Lauda                 |
|-------------------------|---------------------------------------------------|
| Supplier                | Rotaliana                                         |
| Country                 | Italy                                             |
| SKU                     | MKT RO A/STRING/W2/MINI/9W                        |
| Warranty                | 2yr commercial / 3yr residential                  |
| Finish Options          | Black, Bronze, Champagne, Graphite, Silver, White |
| Cable Colour<br>Options | Black, Orange, Silver                             |