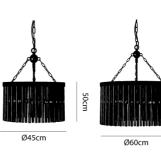

ndoluce.com 02 9690 2667

## Seattle Chandelier

by

The Seattle Chandelier is an elegant decorative light fitting reminiscent of art deco design. A sequence of metal and clear glass rods encircle the light source, acting as diffuser to create a subtle ambient lighting effect, making it well suited to feature lighting applications in medium to large spaces. Seattle is available as a 4, 6 or 8 light version in antique silver or gold finish.



| Supplier       | Studio Italia             |
|----------------|---------------------------|
| Country        | China                     |
| SKU            | RL S/SEATTLE              |
| Warranty       | 12 months                 |
| Finish Options | Gold, Silver              |
| Size Options   | 4 Light, 6 Light, 8 Light |

## Product Dimensions





72cm