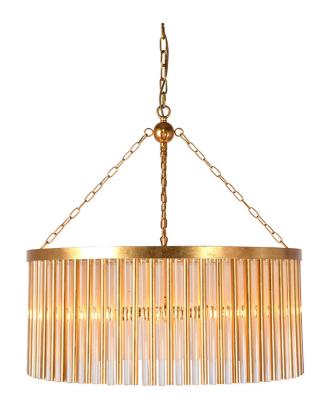

## Seattle Chandelier

by

The Seattle Chandelier is an elegant decorative light fitting reminiscent of art deco design. A sequence of metal and clear glass rods encircle the light source, acting as diffuser to create a subtle ambient lighting effect, making it well suited to feature lighting applications in medium to large spaces. Seattle is available as a 4, 6 or 8 light version in antique silver or gold finish.