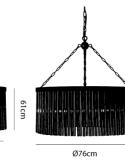

oluce.com 02 9690 2667

## Seattle Chandelier

by

The Seattle Chandelier is an elegant decorative light fitting reminiscent of art deco design. A sequence of metal and clear glass rods encircle the light source, acting as diffuser to create a subtle ambient lighting effect, making it well suited to feature lighting applications in medium to large spaces. Seattle is available as a 4, 6 or 8 light version in antique silver or gold finish.



| Supplier       | Studio Italia             |
|----------------|---------------------------|
| Country        | China                     |
| SKU            | RL S/SEATTLE              |
| Warranty       | 12 months                 |
| Finish Options | Gold, Silver              |
| Size Options   | 4 Light, 6 Light, 8 Light |

## Product Dimensions





72cm