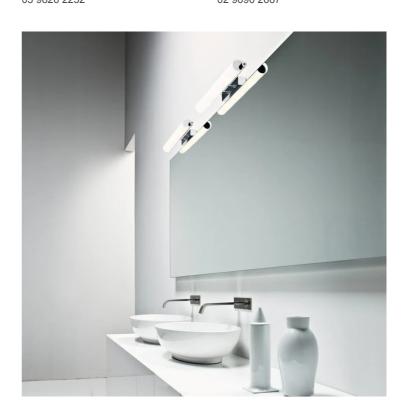

### Norma Wall Light

by Mario Barbaglia

Norma is a simple and elegant LED wall fixture with a widespread light. Tube diffuser in opal metacrylate and mounted on a glossy polished aluminium base. Rated IP40 for bathroom applications and available in 3 sizes. Dimmable (65cm and 95cm version only). Design by Steve Blackman and Mario Barbaglia for NEMO.