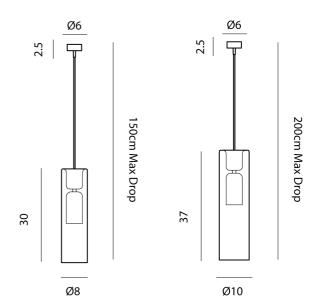

Cangini & Tucci Tao Pendant is a cylindrical shaped pendant coated in a selection of metalized finishes. Turning on the light reveals an interior frosted glass shape, providing a duel effect. Available in a variety of finishes and two sizes.



| Supplier       | Cangini & Tucci                                       |
|----------------|-------------------------------------------------------|
| Country        | Italy                                                 |
| SKU            | CT S/TAO                                              |
| Warranty       | 12 months                                             |
| Finish Options | Amber, Black, Rose Gold, Smoke, Titanium, Transparent |
| Size Options   | GIG, Small                                            |

### **Product Dimensions**