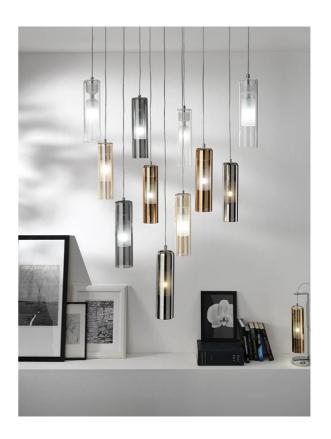

## Tao Single Pendant

by

The Cangini & Tucci Tao Pendant is a cylindrical shaped pendant coated in a selection of metalized finishes. Turning on the light reveals an interior frosted glass shape, providing a duel effect. Available in a variety of finishes and two sizes.