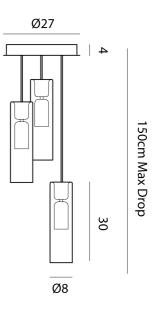

## **Tao Cluster Pendant**

by

A cluster version of Cangini & Tucci's Tao Pendant. A combination cylindrical shaped pendants coated in a metalized finish hang at varying heights from a central base. Turning on the light reveals a frosted glass shape within each pendant, providing a duel effect. Available as 3 or 6 light cluster in small or large size (contact us for availability). Finish options can be selected between pendants, allowing for a variety of colours on a single base.

## Melbourne

272 Toorak Rd, South Yarra VIC 3141 melbourne@mondoluce.com 03 9826 2232 Sydney 439 Crown St, Surry Hills NSW 2010 sydney@mondoluce.com 02 9690 2667

**Product Dimensions** 

| Supplier       | Cangini & Tucci     |
|----------------|---------------------|
| Country        | Italy               |
| SKU            | CT S/TAO/CLUSTER    |
| Warranty       | 12 months           |
| Finish Options | Rose Gold, Titanium |