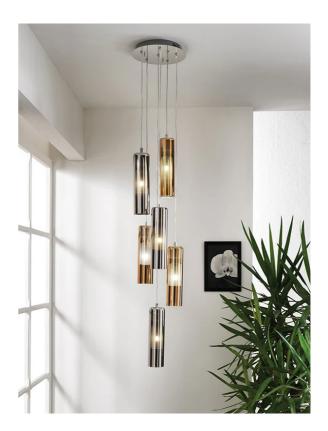

## **Tao Cluster Pendant**

by

A cluster version of Cangini & Tucci's Tao Pendant. A combination cylindrical shaped pendants coated in a metalized finish hang at varying heights from a central base. Turning on the light reveals a frosted glass shape within each pendant, providing a duel effect. Available as 3 or 6 light cluster in small or large size (contact us for availability). Finish options can be selected between pendants, allowing for a variety of colours on a single base.