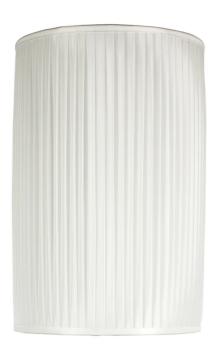

## Fornasetti Cylindrical Lamp Shade

by Piero Fornasetti

Silk lamp shade by Fornasetti designed for use with their collection of table and floor lamps. The cylinder shaped shade is made of premium silk and features an elegant pleated design. Available in white.