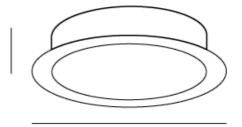

## Melbourne

15mm

272 Toorak Rd, South Yarra VIC 3141 melbourne@mondoluce.com 03 9826 2232 Sydney 439 Crown St, Surry Hills NSW 2010 sydney@mondoluce.com 02 9690 2667

## Litech 3.5W Shelf - Set of 2

by

Set of 2 LED shelf lights, each with a 3.5W sharp LED. Supplied with a HEP 350mA non-dimmable driver. Ideal for shelf and cupboard applications. Mounting ring included. Available in white or brushed metal with optional surface mounting ring.





Product Dimensions

| Supplier       | Studio Italia                    |
|----------------|----------------------------------|
| Country        | China                            |
| SKU            | CG MINI/3.5W                     |
| Warranty       | 2yr commercial / 3yr residential |
| Finish Options | Brushed Metal, White             |



65mm

Cut Out: Ø58mm