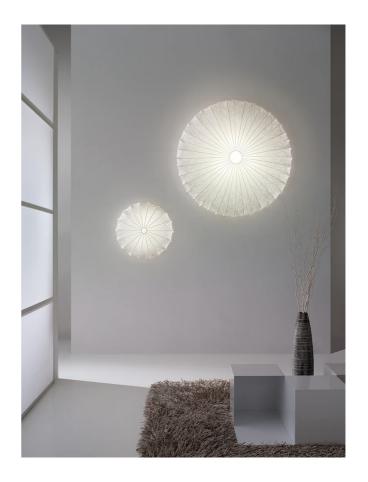

## Muse Ceiling & Wall Light

by Sandro Santantonio

Muse by Axolight is a surface mounted Wall or Ceiling Light with an internal wire framed structure and covering made of a removable and washable silk elastic fabric. Muse is a highly versatile fitting available in a wide variety of finish and size options. Made in Italy.

Product Dimensions

| Designer       | Sandro Santantonio                                                       |
|----------------|--------------------------------------------------------------------------|
| Supplier       | Axo Light                                                                |
| Country        | Italy                                                                    |
| SKU            | AX PL/MUSE                                                               |
| Size Options   | 120cm, 40cm, 60cm, 80cm                                                  |
| Finish Options | Flower, Multi-coloured, Orange, Pink, Red, Sticks, Violet, White, Yellow |