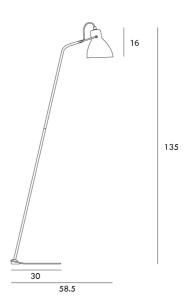

32

### Sydney

439 Crown St, Surry Hills NSW 2010 sydney@mondoluce.com 02 9690 2667

# Laito Full Floor Lamp

by

Laito is inspired by vintage lamp design. With a sturdy aluminium body and opal shade, the Laito boasts an updated classic look without compromising function. The specially designed fishbone structure enhances balance and allows rotation in the lampshade. Available in black body and base with white shade or brass body and white base with white shade.



| Supplier       | Seed Design                  |
|----------------|------------------------------|
| Country        | Taiwan                       |
| SKU            | SE PT/LAITO                  |
| Warranty       | 12 months                    |
| Finish Options | White & Black, White & Brass |

### **Product Dimensions**