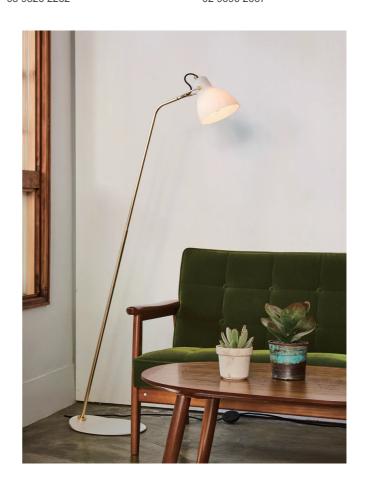

# Laito Full Floor Lamp

by

Laito is inspired by vintage lamp design. With a sturdy aluminium body and opal shade, the Laito boasts an updated classic look without compromising function. The specially designed fishbone structure enhances balance and allows rotation in the lampshade. Available in black body and base with white shade or brass body and white base with white shade.