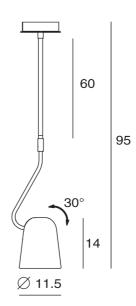

## Dobi Rod Pendant

by Chao-Cheng Chen

Dobi rod pendant by SEED Design is an extension of the Dodo collection, a design inspired by the comical bird from Alice in wonderland. Like the Dodo, the Dobi is equipped with dip switch, adjustable shade, and elongated dome shape which will soften a space. Unlike the standard Dobi pendant light, this version is supported by a fixed steel rod (60cm from canopy to shade base). Available in three finishes. Design by Chao-Cheng Chan.

#### **Product Dimensions**