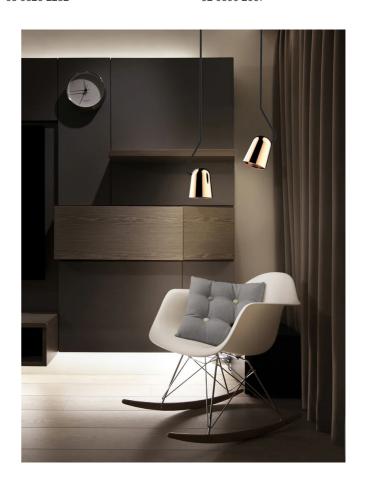

## Dobi Rod Pendant

by Chao-Cheng Chen

Dobi rod pendant by SEED Design is an extension of the Dodo collection, a design inspired by the comical bird from Alice in wonderland. Like the Dodo, the Dobi is equipped with dip switch, adjustable shade, and elongated dome shape which will soften a space. Unlike the standard Dobi pendant light, this version is supported by a fixed steel rod (60cm from canopy to shade base). Available in three finishes. Design by Chao-Cheng Chan.