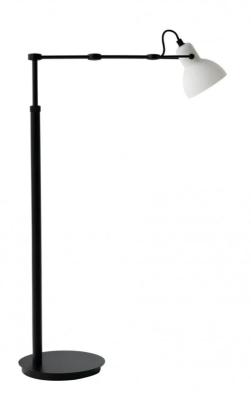

## Laito Mini Floor Lamp

by

Laito is inspired by vintage lamp design. With a sturdy aluminium body and opal shade, the Laito boasts an updated classic look without compromising function. The specially designed fishbone structure enhances balance and allows rotation in the lampshade, while the arm provides additional adjustability. Available in black body and base with white shade or brass body and white base with white shade.