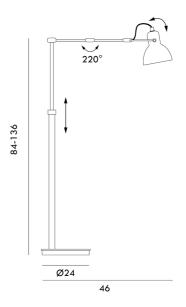

2010 sydney@mondoluce.com 02 9690 2667

## Laito Mini Floor Lamp

by

Laito is inspired by vintage lamp design. With a sturdy aluminium body and opal shade, the Laito boasts an updated classic look without compromising function. The specially designed fishbone structure enhances balance and allows rotation in the lampshade, while the arm provides additional adjustability. Available in black body and base with white shade or brass body and white base with white shade.



| Supplier       | Seed Design                  |
|----------------|------------------------------|
| Country        | Taiwan                       |
| SKU            | SE PT/LAITO/MINI             |
| Warranty       | 12 months                    |
| Finish Options | White & Black, White & Brass |

## Product Dimensions