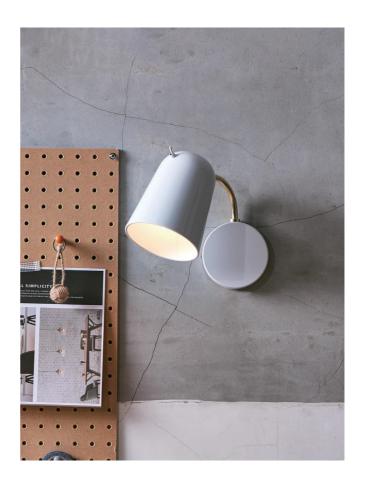

## Dobi Wall Light

by Chao-Cheng Chen

Dobi wall light by SEED Design is an extension of the Dodo collection, a design inspired by the comical bird from Alice in wonderland. Like the Dodo, the Dobi is equipped with dip switch, adjustable shade, and elongated dome shape which softens a space. Available in a variety of finishes. Design by Chao-Cheng Chan.