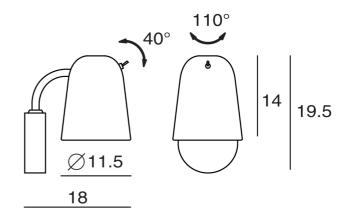

**Product Dimensions** 

| Designer       | Chao-Cheng Chen                    |
|----------------|------------------------------------|
| Supplier       | Seed Design                        |
| Country        | Taiwan                             |
| SKU            | SE A/DOBI                          |
| Warranty       | 12 months                          |
| Finish Options | Black, Brass & Black, White & Gold |