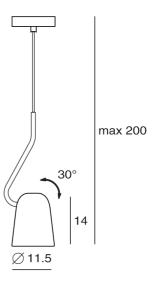

Product Dimensions

| Designer       | Chao-Cheng Chen                     |
|----------------|-------------------------------------|
| Supplier       | Seed Design                         |
| Country        | Taiwan                              |
| SKU            | SE S/DOBI                           |
| Warranty       | 12 months                           |
| Finish Options | Black, Black & Brass, White & Brass |