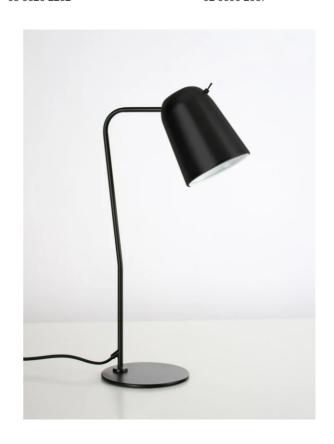

## Dobi Table Lamp

by Chao-Cheng Chen

Dobi table lamp by SEED Design is an extension of the Dodo collection, a design inspired by the comical bird from Alice in wonderland. Like the Dodo, the Dobi is equipped with dip switch, adjustable lamp shade, and elongated dome shape which will soften a space. Ideal as an accent lamp or study lamp. Available in black or white options. Design by Chao-Cheng Chan.