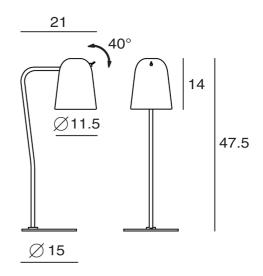

uce.com 02 9690 2667

## Dobi Table Lamp

by Chao-Cheng Chen

Dobi table lamp by SEED Design is an extension of the Dodo collection, a design inspired by the comical bird from Alice in wonderland. Like the Dodo, the Dobi is equipped with dip switch, adjustable lamp shade, and elongated dome shape which will soften a space. Ideal as an accent lamp or study lamp. Available in black or white options. Design by Chao-Cheng Chan.



| Designer       | Chao-Cheng Chen             |
|----------------|-----------------------------|
| Supplier       | Seed Design                 |
| Country        | Taiwan                      |
| SKU            | SE LT/DOBI                  |
| Warranty       | 12 months                   |
| Finish Options | Black, Black & Brass, White |

**Product Dimensions**