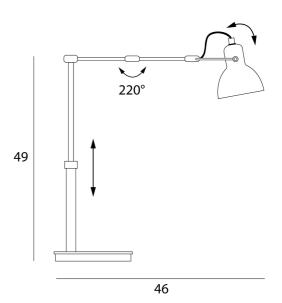

0 sydney@mondoluce.com 02 9690 2667

## Laito Mini Table Lamp

by

Laito is inspired by vintage lamp design. With a sturdy aluminium body and opal shade, the Laito boasts an updated classic look without compromising function. The specially designed fishbone structure enhances balance and allows rotation in the lampshade, while the arm provides additional adjustability. Available in black body and base with white shade or brass body and white base with white shade.



| Supplier       | Seed Design                  |
|----------------|------------------------------|
| Country        | Taiwan                       |
| SKU            | SE LT/LAITO/MINI             |
| Warranty       | 12 months                    |
| Finish Options | White & Black, White & Brass |

## **Product Dimensions**