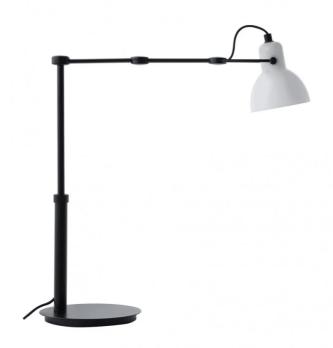

## Laito Mini Table Lamp

by

Laito is inspired by vintage lamp design. With a sturdy aluminium body and opal shade, the Laito boasts an updated classic look without compromising function. The specially designed fishbone structure enhances balance and allows rotation in the lampshade, while the arm provides additional adjustability. Available in black body and base with white shade or brass body and white base with white shade.