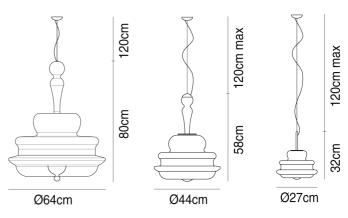

ic shape of the Murano chandelier and reconstructs it in a 360 degree glass outline, retaining characteristics of the traditional Murano design with an updated aesthetic. Suited to both classic and contemporary atmospheres in residential or commercial settings. Available in three sizes with crystal or white finish.



| Designer       | Romani Saccani Architetti Associati |
|----------------|-------------------------------------|
| Supplier       | Vistosi                             |
| Country        | Italy                               |
| SKU            | VI S/NOVECENTO                      |
| Warranty       | 12 months                           |
| Finish Options | Crystal, White                      |
| Size Options   | Large, Medium, Small                |

## Product Dimensions