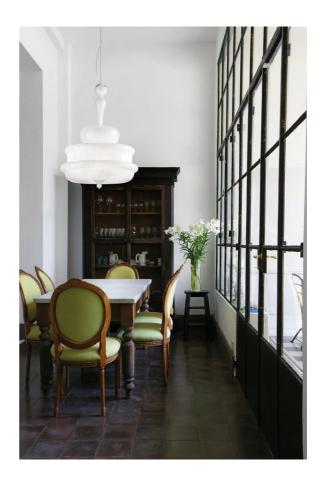

## **Novecento Pendant**

by Romani Saccani Architetti Associati

Novecento Pendant takes the classic shape of the Murano chandelier and reconstructs it in a 360 degree glass outline, retaining characteristics of the traditional Murano design with an updated aesthetic. Suited to both classic and contemporary atmospheres in residential or commercial settings. Available in three sizes with crystal or white finish.