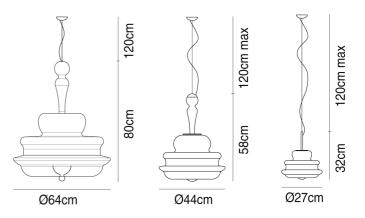

ic shape of the Murano chandelier and reconstructs it in a 360 degree glass outline, retaining characteristics of the traditional Murano design with an updated aesthetic. Suited to both classic and contemporary atmospheres in residential or commercial settings. Available in three sizes with crystal or white finish.



| Designer       | Romani Saccani Architetti Associati |
|----------------|-------------------------------------|
| Supplier       | Vistosi                             |
| Country        | Italy                               |
| SKU            | VI S/NOVECENTO                      |
| Warranty       | 12 months                           |
| Finish Options | Crystal, White                      |
| Size Options   | Large, Medium, Small                |

## Product Dimensions