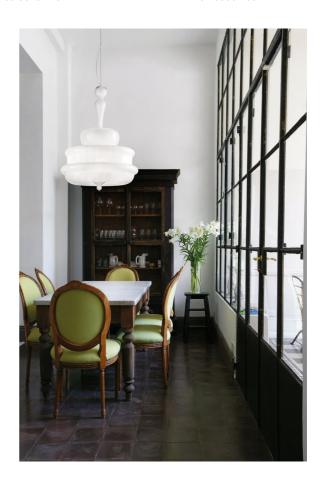

## **Novecento Pendant**

by Romani Saccani Architetti Associati

Novecento Pendant takes the classic shape of the Murano chandelier and reconstructs it in a 360 degree glass outline, retaining characteristics of the traditional Murano design with an updated aesthetic. Suited to both classic and contemporary atmospheres in residential or commercial settings. Available in three sizes with crystal or white finish.