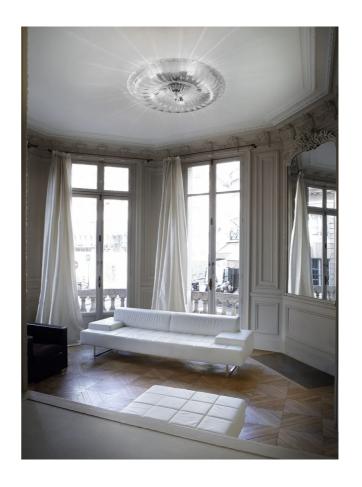

## Novecento Ceiling Light

by Romani Saccani Architetti Associati

A member of the Novecento family of Murano glass fittings from Vistosi. Mouth-blown glass is hand-shaped to a design inspired by the traditional Murano chandelier. Suited to both classic and contemporary aesthetics in residential or commercial settings. Available in crystal or white finish.