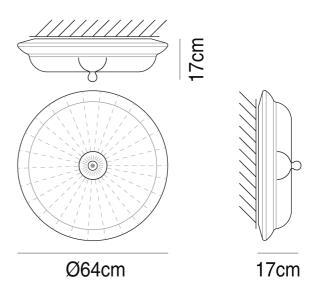

9690 2667

## Novecento Ceiling Light

by Romani Saccani Architetti Associati

A member of the Novecento family of Murano glass fittings from Vistosi. Mouth-blown glass is hand-shaped to a design inspired by the traditional Murano chandelier. Suited to both classic and contemporary aesthetics in residential or commercial settings. Available in crystal or white finish.



| Designer       | Romani Saccani Architetti Associati |
|----------------|-------------------------------------|
| Supplier       | Vistosi                             |
| Country        | Italy                               |
| SKU            | VI PL/NOVECENTO                     |
| Warranty       | 12 months                           |
| Finish Options | Crystal, White                      |

**Product Dimensions**