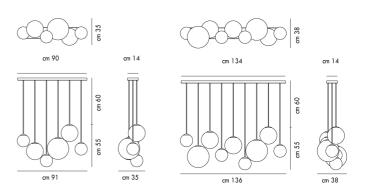

ures an irregular lined degrade finish, producing a soft cloudy pattern on surrounding surfaces. Available as 6 or 9 light. Each version avail-able in various colour options.



| Designer                | Romani Saccani Architetti Associati |
|-------------------------|-------------------------------------|
| Supplier                | Vistosi                             |
| Country                 | Italy                               |
| SKU                     | VI S/PUPPET/L                       |
| Warranty                | 12 months                           |
| Glass Finish<br>Options | Amber, Crystal, Smoke, White        |
| Frame Finish<br>Options | Chrome, Matt Black                  |
| Size Options            | 6 Light, 9 Light                    |

## **Product Dimensions**