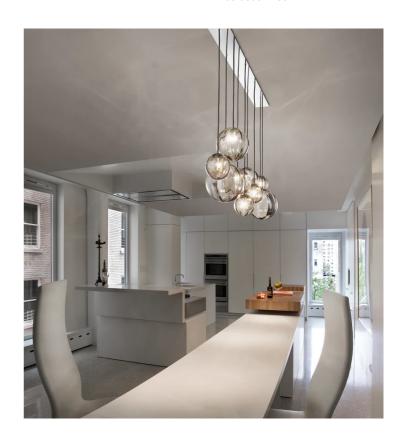

## **Puppet Linear Pendant**

by Romani Saccani Architetti Associati

Contemporary lighting system featuring up to 9 hanging mouth blown crystal pendants, suspended from a linear mounting plate affixed to the ceiling. Every version of the PUPPET LINEAR utilizes a combination of small, medium, and large sphere pendants to create an elegant composition. Each glass diffuser features an irregular lined degrade finish, producing a soft cloudy pattern on surrounding surfaces. Available as 6 or 9 light. Each version avail-able in various colour options.