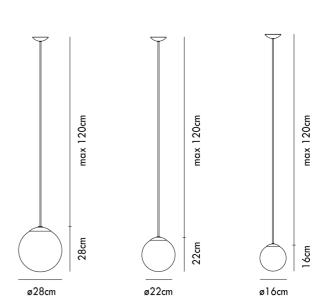

ging mouth blown glass diffuser features an irregular lined degrade finish, producing a soft cloudy pattern on surrounding surfaces. Available in a variety of colours and small, medium, or large sizes.



| Designer                | Romani Saccani Architetti Associati |
|-------------------------|-------------------------------------|
| Supplier                | Vistosi                             |
| Country                 | Italy                               |
| SKU                     | VI S/PUPPET                         |
| Warranty                | 12 months                           |
| Glass Finish<br>Options | Amber, Crystal, Smoke, White        |
| Frame Finish<br>Options | Chrome, Matt Black                  |
| Size Options            | Large, Medium, Small                |



**Product Dimensions**