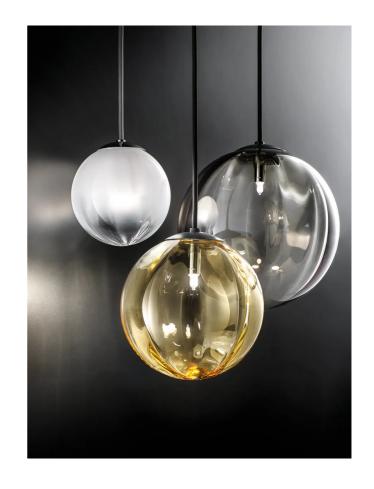

## **Puppet Pendant**

by Romani Saccani Architetti Associati

Simple and elegant, the Puppet Single Pendant is perfect for contemporary spaces. A hanging mouth blown glass diffuser features an irregular lined degrade finish, producing a soft cloudy pattern on surrounding surfaces. Available in a variety of colours and small, medium, or large sizes.