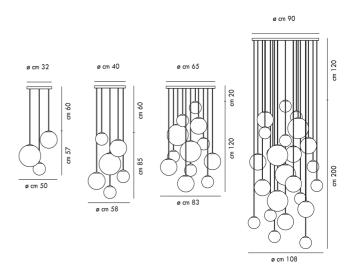

nd Pendant**

by Romani Saccani Architetti Associati

Contemporary lighting system featuring up to 24 hanging mouth blown crystal pendants, suspended from a round mounting plate affixed to the ceiling. Every version of the PUPPET ROUND utilizes a combination of small, medium, and large sphere pendants to create an elegant composition. Each glass diffuser features an irregular lined degrade finish, producing a soft cloudy pattern on surrounding surfaces. Available in various sizes and colour options.



## Designer Romani Saccani Architetti Associati Supplier Vistosi Country Italy SKU VI S/PUPPET/R Warranty 12 months **Glass Finish** Amber, Crystal, Smoke, White Options Frame Finish Chrome, Matt Black Options **Size Options** 12 Light, 24 Light, 3 Light, 6 Light

## **Product Dimensions**