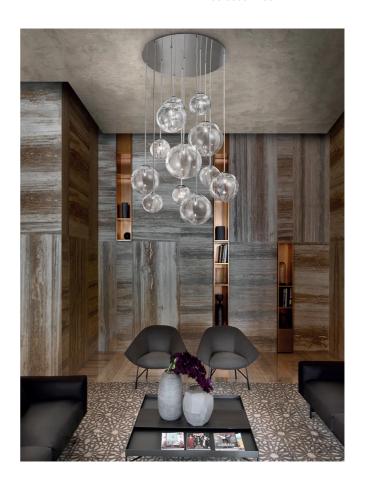

## **Puppet Round Pendant**

by Romani Saccani Architetti Associati

Contemporary lighting system featuring up to 24 hanging mouth blown crystal pendants, suspended from a round mounting plate affixed to the ceiling. Every version of the PUPPET ROUND utilizes a combination of small, medium, and large sphere pendants to create an elegant composition. Each glass diffuser features an irregular lined degrade finish, producing a soft cloudy pattern on surrounding surfaces. Available in various sizes and colour options.